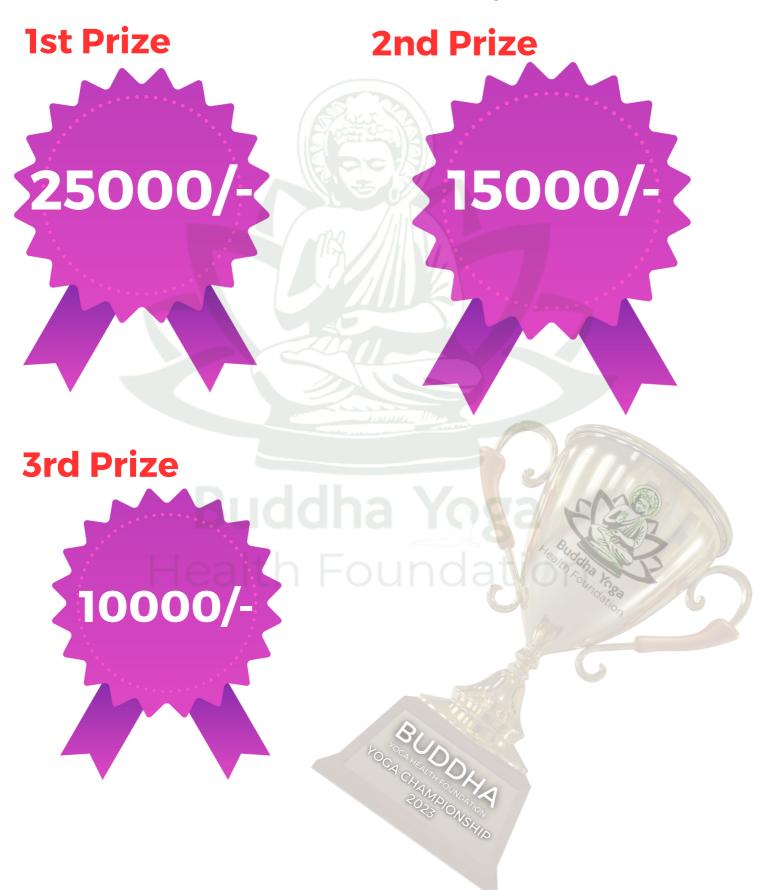

ection - 2\*5=10 MARKS)

#### Category B - Sitting Asana

(Need to perform any 2 as per the panel selection - 2\*5=10 MARKS)

## Category C – Stomach laydown and Back laydown Asana

(Need to perform any 2 as per the panel selection - 2\*5=10 MARKS)

# Category D – Advanced Asana's

(Will disclose the five Asana's and one is taught through online and remaining 4 to be prepared on your own)

(Need to perform any 2 as per the panel selection – 2\*10 = 20 MARKS)

#### **TOTAL = 50 MARKS**

Note: Specific timings will be informed to respective groups through student Coordinators.

For any queries contact Your Group Admin.

Winners Will get Cash Prize + Memento & will be declared as PERFORMER OF THE YEAR 2022-23.

POCA CHAMPIONOANON SHIP



**Buddha Yoga** Health Foundation

# **Prize Money:**